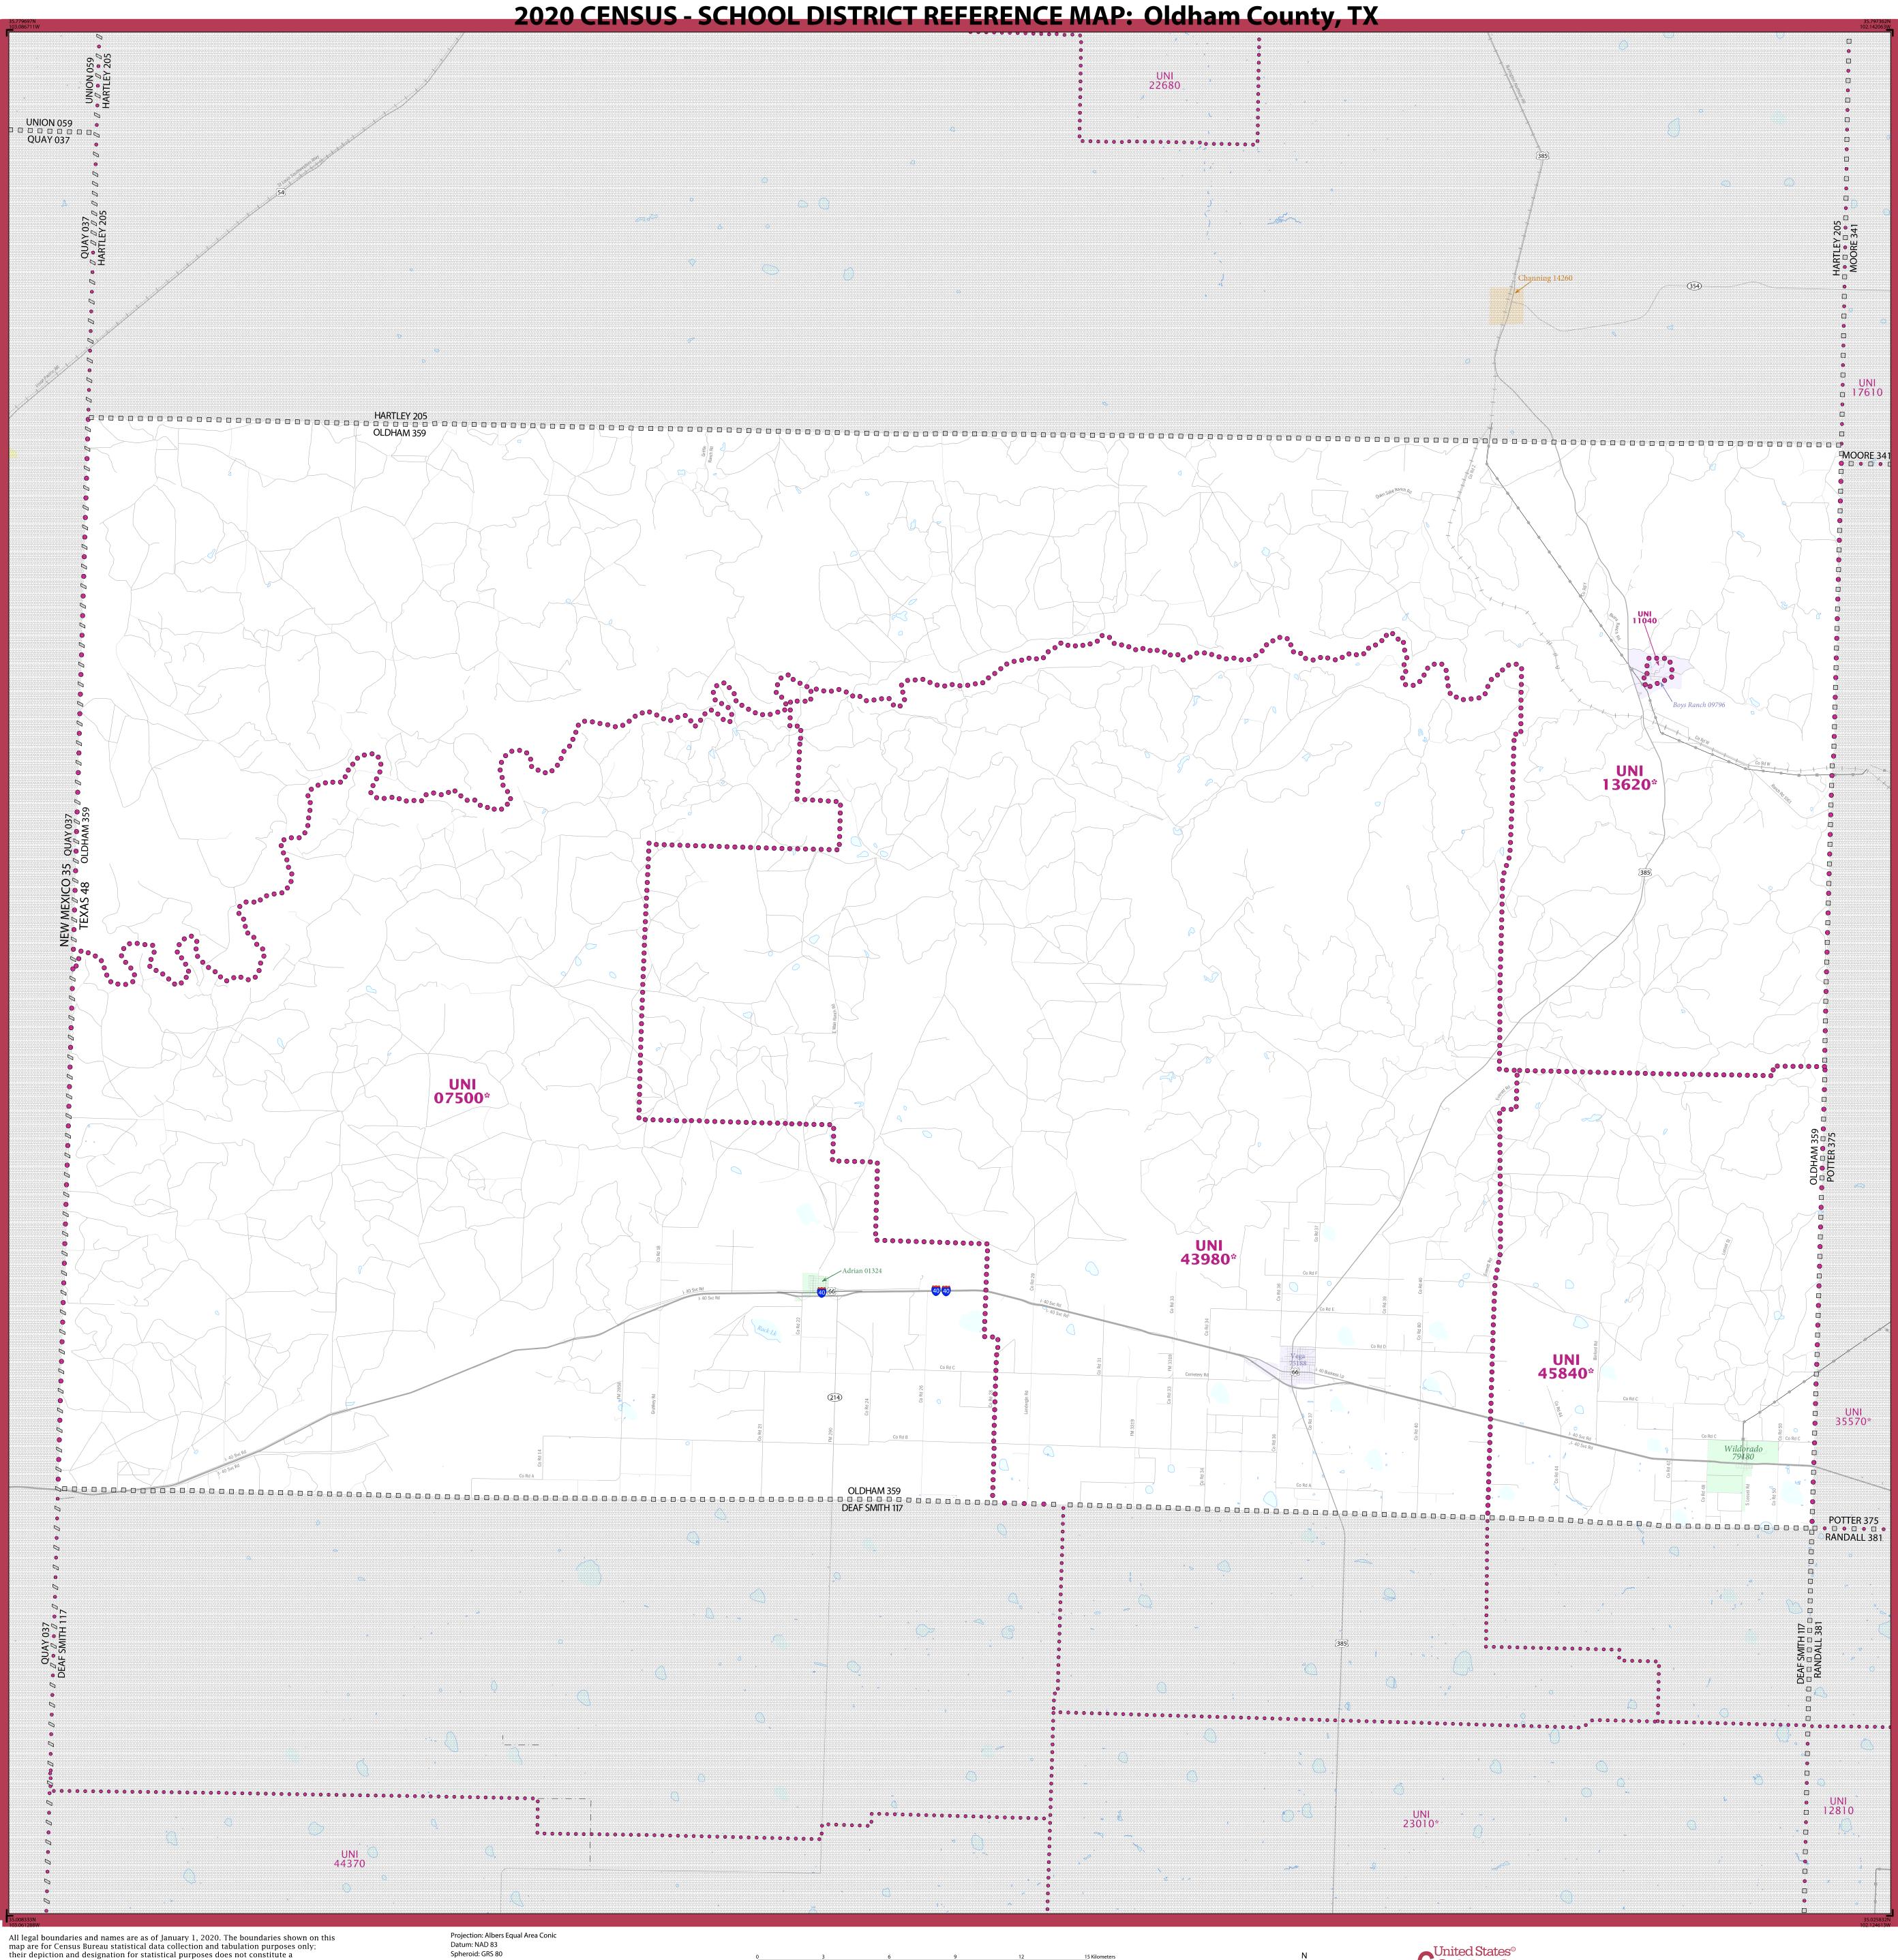

The plotted map scale is 1:117,139

| LEGEND                                                        |               |                                                                                                                                                                                                                                                                                                                                                                                                                                                                                                                                                                                                                                                                                                                                                                                                                                                                                                                                                                                                                                                                                                                                                                                                                                                                                                                                                                                                                                                                                                                                                                        |                   |                       |                      |
|---------------------------------------------------------------|---------------|------------------------------------------------------------------------------------------------------------------------------------------------------------------------------------------------------------------------------------------------------------------------------------------------------------------------------------------------------------------------------------------------------------------------------------------------------------------------------------------------------------------------------------------------------------------------------------------------------------------------------------------------------------------------------------------------------------------------------------------------------------------------------------------------------------------------------------------------------------------------------------------------------------------------------------------------------------------------------------------------------------------------------------------------------------------------------------------------------------------------------------------------------------------------------------------------------------------------------------------------------------------------------------------------------------------------------------------------------------------------------------------------------------------------------------------------------------------------------------------------------------------------------------------------------------------------|-------------------|-----------------------|----------------------|
| SYMBOL DESCRIPTION                                            |               | SYMBOL                                                                                                                                                                                                                                                                                                                                                                                                                                                                                                                                                                                                                                                                                                                                                                                                                                                                                                                                                                                                                                                                                                                                                                                                                                                                                                                                                                                                                                                                                                                                                                 |                   | LABEL STYLE           |                      |
| International                                                 |               | $\begin{array}{c} \begin{array}{c} \begin{array}{c} \begin{array}{c} \end{array} \\ \end{array} \\ \end{array} \\ \end{array} \\ \begin{array}{c} \begin{array}{c} \end{array} \\ \end{array} \\ \end{array} \\ \begin{array}{c} \end{array} \\ \end{array} \\ \end{array} \\ \end{array} \\ \begin{array}{c} \end{array} \\ \end{array} \\ \end{array} \\ \end{array} \\ \end{array} \\ \end{array} \\ \begin{array}{c} \end{array} \\ \end{array} $ |                   | CANADA                |                      |
| Federal American Indian<br>Reservation                        |               |                                                                                                                                                                                                                                                                                                                                                                                                                                                                                                                                                                                                                                                                                                                                                                                                                                                                                                                                                                                                                                                                                                                                                                                                                                                                                                                                                                                                                                                                                                                                                                        |                   | L'ANSE RES 1880       |                      |
| Off-Reservation Trust<br>Land                                 |               | • • • • • • • • • • • • • • • • • • •                                                                                                                                                                                                                                                                                                                                                                                                                                                                                                                                                                                                                                                                                                                                                                                                                                                                                                                                                                                                                                                                                                                                                                                                                                                                                                                                                                                                                                                                                                                                  |                   | T1880                 |                      |
| State American Indian<br>Reservation                          |               |                                                                                                                                                                                                                                                                                                                                                                                                                                                                                                                                                                                                                                                                                                                                                                                                                                                                                                                                                                                                                                                                                                                                                                                                                                                                                                                                                                                                                                                                                                                                                                        |                   | Tama Res 9400         |                      |
| Alaska Native Regional<br>Corporation                         |               | + + + + + +                                                                                                                                                                                                                                                                                                                                                                                                                                                                                                                                                                                                                                                                                                                                                                                                                                                                                                                                                                                                                                                                                                                                                                                                                                                                                                                                                                                                                                                                                                                                                            |                   | NANA ANRC 52120       |                      |
| State (or statistically equivalent entity)                    |               |                                                                                                                                                                                                                                                                                                                                                                                                                                                                                                                                                                                                                                                                                                                                                                                                                                                                                                                                                                                                                                                                                                                                                                                                                                                                                                                                                                                                                                                                                                                                                                        |                   | NEW YORK 36           |                      |
| County (or statistically equivalent entity)                   |               |                                                                                                                                                                                                                                                                                                                                                                                                                                                                                                                                                                                                                                                                                                                                                                                                                                                                                                                                                                                                                                                                                                                                                                                                                                                                                                                                                                                                                                                                                                                                                                        |                   | ERIE 029              |                      |
| Minor Civil Division<br>(MCD) <sup>1,2</sup>                  |               | 0000                                                                                                                                                                                                                                                                                                                                                                                                                                                                                                                                                                                                                                                                                                                                                                                                                                                                                                                                                                                                                                                                                                                                                                                                                                                                                                                                                                                                                                                                                                                                                                   | Bristol town 0    |                       | 07485                |
| Consolidated City                                             |               | 0000                                                                                                                                                                                                                                                                                                                                                                                                                                                                                                                                                                                                                                                                                                                                                                                                                                                                                                                                                                                                                                                                                                                                                                                                                                                                                                                                                                                                                                                                                                                                                                   | 000               | MILFORD 47500         |                      |
| Incorporated Place <sup>2,3</sup>                             |               |                                                                                                                                                                                                                                                                                                                                                                                                                                                                                                                                                                                                                                                                                                                                                                                                                                                                                                                                                                                                                                                                                                                                                                                                                                                                                                                                                                                                                                                                                                                                                                        |                   | Davis 18100           |                      |
| Census Designated Place<br>(CDP) <sup>3</sup>                 |               |                                                                                                                                                                                                                                                                                                                                                                                                                                                                                                                                                                                                                                                                                                                                                                                                                                                                                                                                                                                                                                                                                                                                                                                                                                                                                                                                                                                                                                                                                                                                                                        |                   | Incline Village 35100 |                      |
| Unified School District <sup>4</sup>                          |               |                                                                                                                                                                                                                                                                                                                                                                                                                                                                                                                                                                                                                                                                                                                                                                                                                                                                                                                                                                                                                                                                                                                                                                                                                                                                                                                                                                                                                                                                                                                                                                        | •••               | UNI<br>03370          |                      |
| Secondary School District <sup>4</sup>                        |               |                                                                                                                                                                                                                                                                                                                                                                                                                                                                                                                                                                                                                                                                                                                                                                                                                                                                                                                                                                                                                                                                                                                                                                                                                                                                                                                                                                                                                                                                                                                                                                        |                   | SEC<br>99965          |                      |
| Elementary School District <sup>4</sup>                       |               |                                                                                                                                                                                                                                                                                                                                                                                                                                                                                                                                                                                                                                                                                                                                                                                                                                                                                                                                                                                                                                                                                                                                                                                                                                                                                                                                                                                                                                                                                                                                                                        |                   | ELM<br>02220          |                      |
| DESCRIPTION                                                   | <u>SYMBOL</u> |                                                                                                                                                                                                                                                                                                                                                                                                                                                                                                                                                                                                                                                                                                                                                                                                                                                                                                                                                                                                                                                                                                                                                                                                                                                                                                                                                                                                                                                                                                                                                                        | DESCR             | <u>IPTION</u>         | <u>SYMBOL</u>        |
| Interstate                                                    |               |                                                                                                                                                                                                                                                                                                                                                                                                                                                                                                                                                                                                                                                                                                                                                                                                                                                                                                                                                                                                                                                                                                                                                                                                                                                                                                                                                                                                                                                                                                                                                                        | Water Boo         | dy                    | Pleasant Lake        |
| U.S. Highway                                                  |               |                                                                                                                                                                                                                                                                                                                                                                                                                                                                                                                                                                                                                                                                                                                                                                                                                                                                                                                                                                                                                                                                                                                                                                                                                                                                                                                                                                                                                                                                                                                                                                        | Military          |                       | • • Port Belvoir • • |
| State Highway or4<br>State Road                               |               |                                                                                                                                                                                                                                                                                                                                                                                                                                                                                                                                                                                                                                                                                                                                                                                                                                                                                                                                                                                                                                                                                                                                                                                                                                                                                                                                                                                                                                                                                                                                                                        | National or State |                       |                      |
| Other Road Marsh Ln                                           |               | Park, Fore<br>Recreation                                                                                                                                                                                                                                                                                                                                                                                                                                                                                                                                                                                                                                                                                                                                                                                                                                                                                                                                                                                                                                                                                                                                                                                                                                                                                                                                                                                                                                                                                                                                               |                   | • Yosemite NP •       |                      |
| 4WD Trail, Stairway,<br>Alley, Walkway, or Ferry              |               |                                                                                                                                                                                                                                                                                                                                                                                                                                                                                                                                                                                                                                                                                                                                                                                                                                                                                                                                                                                                                                                                                                                                                                                                                                                                                                                                                                                                                                                                                                                                                                        | Inset Area        | L                     | A1                   |
| Railroad                                                      | Southern RR   |                                                                                                                                                                                                                                                                                                                                                                                                                                                                                                                                                                                                                                                                                                                                                                                                                                                                                                                                                                                                                                                                                                                                                                                                                                                                                                                                                                                                                                                                                                                                                                        | Outside Si        | ubject Area           |                      |
| Pipeline or<br>Power Line                                     |               |                                                                                                                                                                                                                                                                                                                                                                                                                                                                                                                                                                                                                                                                                                                                                                                                                                                                                                                                                                                                                                                                                                                                                                                                                                                                                                                                                                                                                                                                                                                                                                        |                   |                       |                      |
| Ridge or Fence                                                |               | · _ · _ ·                                                                                                                                                                                                                                                                                                                                                                                                                                                                                                                                                                                                                                                                                                                                                                                                                                                                                                                                                                                                                                                                                                                                                                                                                                                                                                                                                                                                                                                                                                                                                              |                   |                       |                      |
| Nonvisible Boundary<br>or Feature Not<br>Elsewhere Classified |               |                                                                                                                                                                                                                                                                                                                                                                                                                                                                                                                                                                                                                                                                                                                                                                                                                                                                                                                                                                                                                                                                                                                                                                                                                                                                                                                                                                                                                                                                                                                                                                        |                   |                       |                      |

Where international, state, county, and/or MCD boundaries coincide, the map shows the boundary symbol for only the highest-ranking of these boundaries. Geographic area names are followed by either their FIPS or census code.

- MCD boundaries are shown in the following states in which some or all MCDs function as general-purpose governmental units: Connecticut, Illinois, Indiana, Kansas, Maine, Massachusetts, Michigan, Minnesota, Missouri, Nebraska, New Hampshire, New Jersey, New York, North Dakota, Ohio, Pennsylvania, Rhode Island, South Dakota, Vermont, and Wisconsin. (Note that Illinois and Nebraska have some counties covered by nongovernmental precincts and Missouri has most counties covered by
- 2 A ' ° ' following an MCD name denotes a false MCD. A ' ° ' following a place name indicates that a false MCD exists with the same name and FIPS code as the place; the false MCD label is not shown.
- 3 Place label color corresponds to the place fill color. 4 A '\*' following a label indicates that the school district is in more than one county.

Due to space limitations, some areas and features such as water bodies, parks, and roads may not be labeled.

SUBJECT AREA SCHOOL DISTRICTS ON MAP SHEETTYPECODENAMEUNI07500Adrian Independent School DistrictUNI11040Boys Ranch Independent School DistrictUNI13620Channing Independent School DistrictUNI43980Vega Independent School DistrictUNI45840Wildorado Independent School District

Sheet 1 of 1 PARENT sheets Total Sheets: 1 (Index 0; Parent 1; Inset 0)

NAME: Oldham County (359) ENTITY TYPE: County or statistically equivalent entity ST: Texas (48)